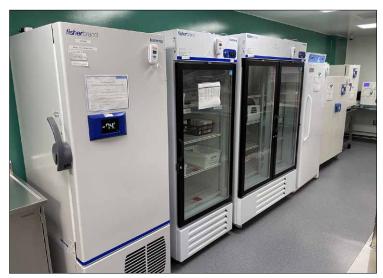

### **LABORATORY EQUIPMENT**

View of THERMO SCIENTIFIC, FISHERBRAND Freezers, Refrigerators, Incubators

Partial View of Stainless Steel Lab Stations

STERIS Steam Sterilizer

**ZEISS** Digital Microscopes

**AGILENT** 708-DS Dissolution Apparatus