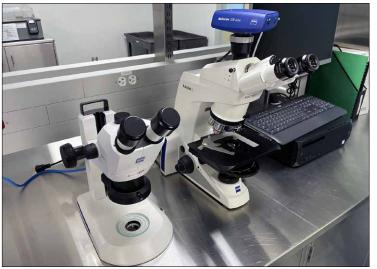

### **LABORATORY EQUIPMENT**

View of THERMO SCIENTIFIC, FISHERBRAND Freezers, Refrigerators, Incubators

Partial View of Stainless Steel Lab Stations

STERIS Steam Sterilizer

**ZEISS** Digital Microscopes

**AGILENT** 708-DS Dissolution Apparatus