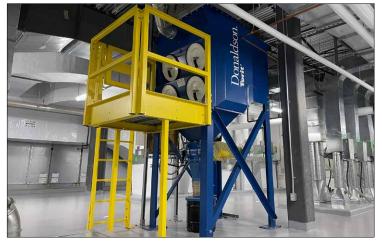

#### **FACILITY SUPPORT EQUIPMENT**

**CARRIER** HVAC

View of MCC

ATLAS COPCO 120 HP Compressors

**TORIT** Dust Collector

**CROWN** Reach Trucks

PLUS: Capsule Polishers, Metal Detectors, Packaging Support, Toolroom, Maintenance, Spare Machines, Modular Refrigerators, Precision Testing, Sealers, Pallet Racking, Quarantine Cages, Pallet Wrapper, Pallet Inverter, (2) Boardrooms, Offices, Cafeteria and Much More...