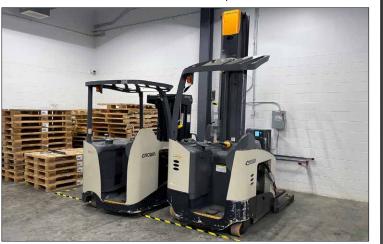

#### **FACILITY SUPPORT EQUIPMENT**

**CARRIER** HVAC

View of MCC

ATLAS COPCO 120 HP Compressors

**TORIT** Dust Collector

**CROWN** Reach Trucks

PLUS: Capsule Polishers, Metal Detectors, Packaging Support, Toolroom, Maintenance, Spare Machines, Modular Refrigerators, Precision Testing, Sealers, Pallet Racking, Quarantine Cages, Pallet Wrapper, Pallet Inverter, (2) Boardrooms, Offices, Cafeteria and Much More...