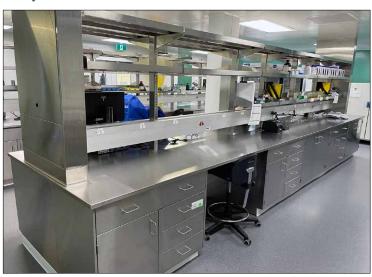

### **LABORATORY EQUIPMENT**

View of THERMO SCIENTIFIC, FISHERBRAND Freezers, Refrigerators, Incubators

Partial View of Stainless Steel Lab Stations

STERIS Steam Sterilizer

**ZEISS** Digital Microscopes

**AGILENT** 708-DS Dissolution Apparatus