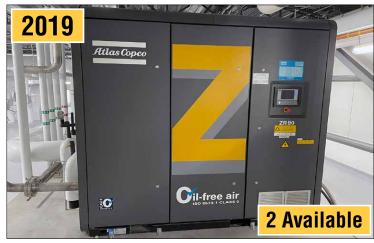

#### **FACILITY SUPPORT EQUIPMENT**

**CARRIER** HVAC

View of MCC

ATLAS COPCO 120 HP Compressors

**TORIT** Dust Collector

**CROWN** Reach Trucks

PLUS: Capsule Polishers, Metal Detectors, Packaging Support, Toolroom, Maintenance, Spare Machines, Modular Refrigerators, Precision Testing, Sealers, Pallet Racking, Quarantine Cages, Pallet Wrapper, Pallet Inverter, (2) Boardrooms, Offices, Cafeteria and Much More...