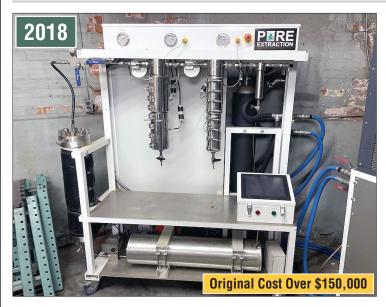

#### Super & SubCritical CO2 Extractor (by Pure Extraction) 5 Litre Extraction System, with Chiller Original Cost Over \$150,000 (2018)

Oil extractor has 3 main systems that operate together to ensure closed loop subcritical and supercritical extraction of botanical oil

- Liquid CO2 pump to pressurize and create flow of CO2
- Back pressure regulator, to adjust pressure of pump outlet
- Pre heater with controls to increase pressurized CO2 to extraction temp

Only used minimally for testing purposes, less than approx. 100 hours. Note: Owned by third party (not Aleafia)