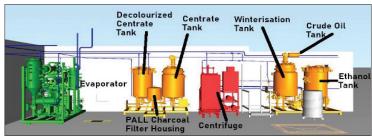

## Winterization Skid and CO2 Extractor

#### Winterization Skid System (by Stainless Piping Systems) Original Cost Over \$1,200,000 (2020)

- The winterization skid was designed to heat 240L of an ethanol/ cannabis resin solution from 20C to 60 C in 90 minutes, followed by cooling of this solution to -40C in 120 minutes in the Winterization Tank. Approx capacity of 40 kg per 8 hour shift.
- Skid used only minimally for testing purposes only. Remaining items are still in original crates in storage.