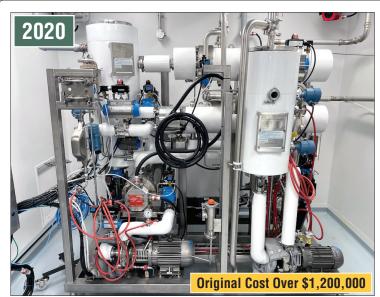

## Winterization Skid and CO2 Extractor

#### Winterization Skid System (by Stainless Piping Systems) Original Cost Over \$1,200,000 (2020)

- The winterization skid was designed to heat 240L of an ethanol/ cannabis resin solution from 20C to 60 C in 90 minutes, followed by cooling of this solution to -40C in 120 minutes in the Winterization Tank. Approx capacity of 40 kg per 8 hour shift.
- Skid used only minimally for testing purposes only. Remaining items are still in original crates in storage.